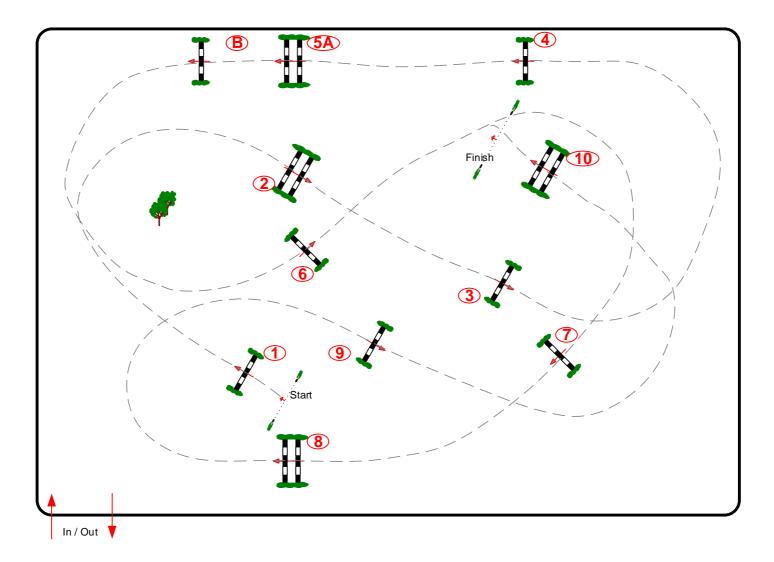

## Indoor Arena

| Class No.: 1          | Novice + YH 4 & 5 + Children | Competition against the clock | Friday, July    | 2, 2021  | Start: 2:00 pm |
|-----------------------|------------------------------|-------------------------------|-----------------|----------|----------------|
| Table: A              | Speed: 350 m/min             | Obstacles:                    | 1st Jump-off: - | 2nd      | Jump-off:      |
| National RG:          | Length: 420 m                | Efforts:                      | Length: 0       |          | •              |
| FEI RG / Art. 238.2.1 | Time allowed: 72 sec         | Penalty sec:                  | Time allowed: 0 | sec Time | allowed: 0 sec |
| Height: 1.10 m        | Time limit: 144 sec          | Closed combination:           | Time limit: 0   | sec Time | e limit: 0 sec |
| -                     |                              |                               |                 |          |                |

Course Designer Ali Mohajer