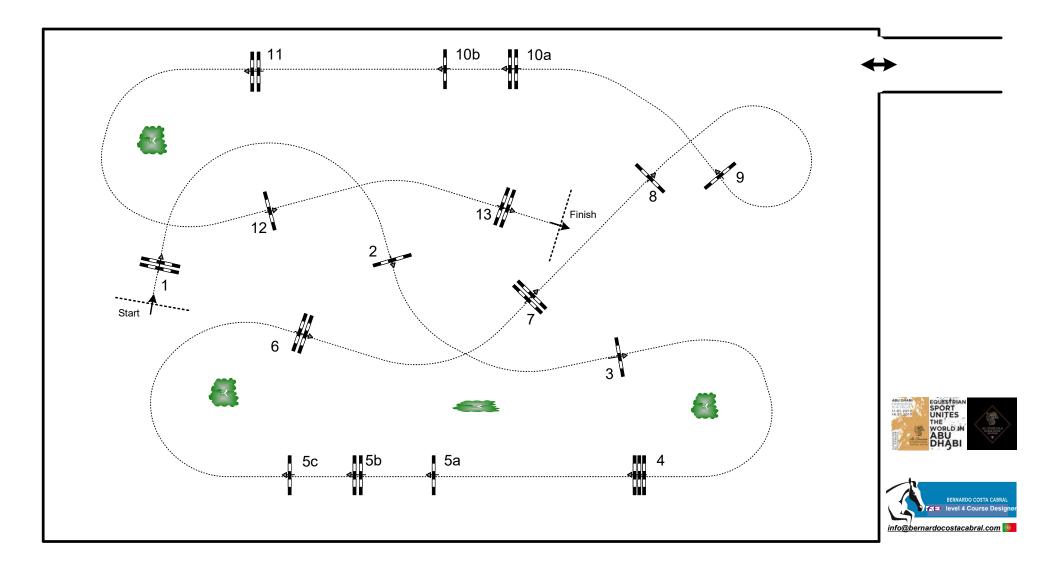

## **FIRST ROUND**

|   | Table: A                 | Speed:        | 375 m/min | Obstacles:          | 13  | jump off: N/A |       | 2nd Jump-off: N/A |       |
|---|--------------------------|---------------|-----------|---------------------|-----|---------------|-------|-------------------|-------|
| 7 | National RG: N/A         | Length:       | 0 m       | Efforts:            | 16  | Length:       | 0 m   | Length:           | 0 m   |
|   | FEI RG / Art. two rounds | Time allowed: | 0 sec     | Penalty sec:        | N/A | Time allowed: | 0 sec | Time allowed:     | 0 sec |
|   | Height: 1,50 m - 1,60 m  | Time limit:   | 0 sec     | Closed combination: | N/A | Time limit:   | 0 sec | Time limit:       | 0 sec |