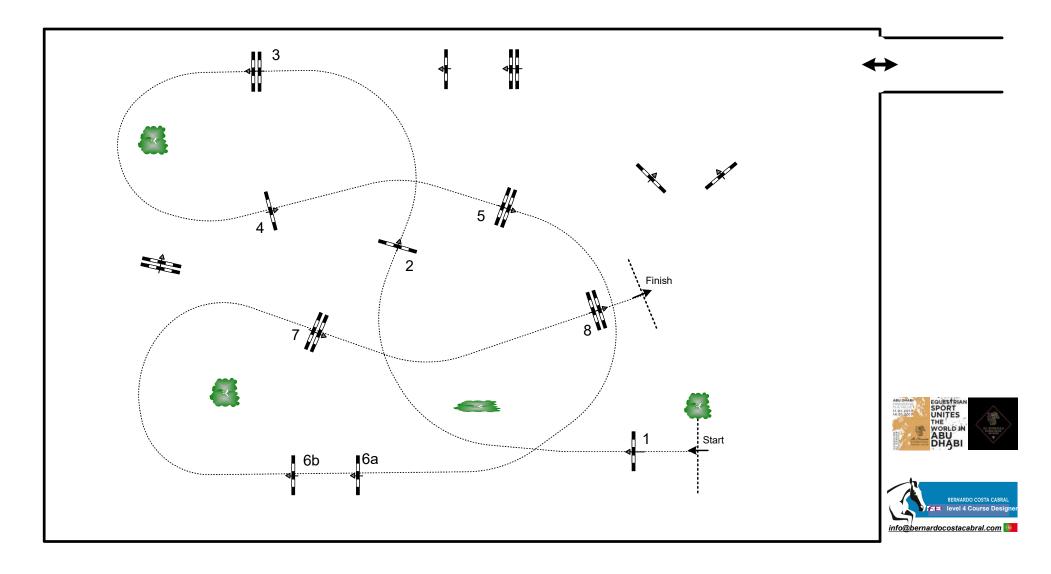

## **SECOND ROUND**

|   | Table: A                 | Speed:        | 375 m/min | Obstacles:          | 8   | jump off: N/A |       | 2nd Jump-off: N/A |       |
|---|--------------------------|---------------|-----------|---------------------|-----|---------------|-------|-------------------|-------|
| ' | National RG: N/A         | Length:       | 350 m     | Efforts:            | 9   | Length:       | 0 m   | Length:           | 0 m   |
|   | FEI RG / Art. two rounds | Time allowed: | 56 sec    | Penalty sec:        | N/A | Time allowed: | 0 sec | Time allowed:     | 0 sec |
|   | Height: 1,50 m - 1,60 m  | Time limit:   | 112 sec   | Closed combination: | N/A | Time limit:   | 0 sec | Time limit:       | 0 sec |