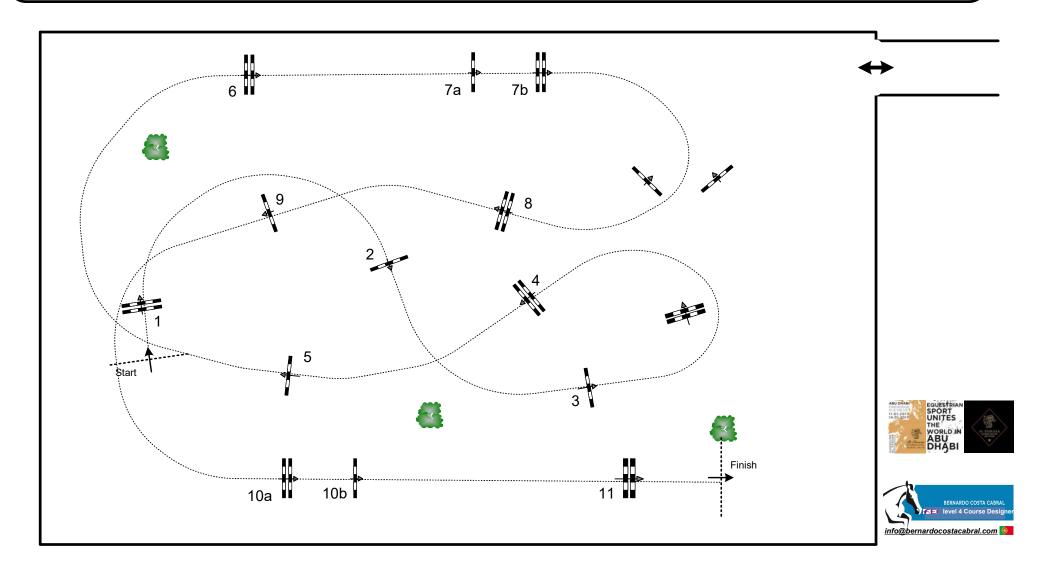

## Competition: 23 - CSI 2\* 1,20m - with jump off

|   | Table: A              | Speed:        | 350 m/min | Obstacles:          | 11  | jump off: 4, 5, 6, 9, | 10ab , 11 | 2nd Jump-off: N/A | Ì     |
|---|-----------------------|---------------|-----------|---------------------|-----|-----------------------|-----------|-------------------|-------|
| ( | National RG: N/A      | Length:       | 440 m     | Efforts:            | 13  | Length:               | 260 m     | Length:           | 0 m   |
|   | FEI RG / Art. 238.2.2 | Time allowed: | 76 sec    | Penalty sec:        | N/A | Time allowed:         | 45 sec    | Time allowed:     | 0 sec |
|   | Height: 1,20 m        | Time limit:   | 152 sec   | Closed combination: | N/A | Time limit:           | 90 sec    | Time limit:       | 0 sec |