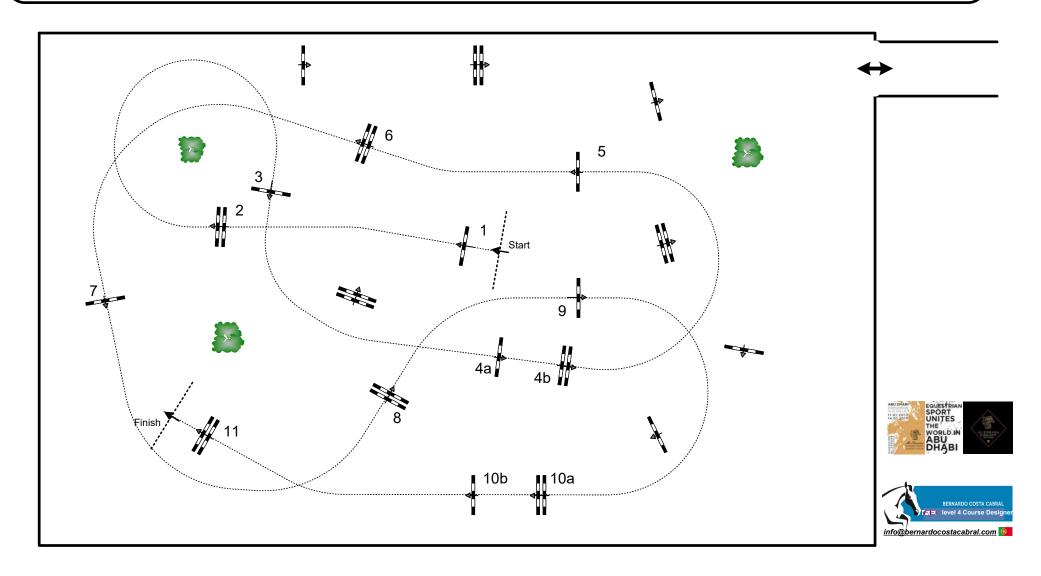

## Competition: 11 - CSI 2\* 1,40m - against the clock

|   | Table: A              | Speed:        | 350 m/min | Obstacles:          | 11  | jump off: N/A |       | 2nd Jump-off: N/A | 1     |
|---|-----------------------|---------------|-----------|---------------------|-----|---------------|-------|-------------------|-------|
| _ | National RG: N/A      | Length:       | 430 m     | Efforts:            | 13  | Length:       | 0 m   | Length:           | 0 m   |
| l | FEI RG / Art. 238.2.1 | Time allowed: | 74 sec    | Penalty sec:        | N/A | Time allowed: | 0 sec | Time allowed:     | 0 sec |
| / | Height: 1,40 m        | Time limit:   | 148 sec   | Closed combination: | N/A | Time limit:   | 0 sec | Time limit:       | 0 sec |