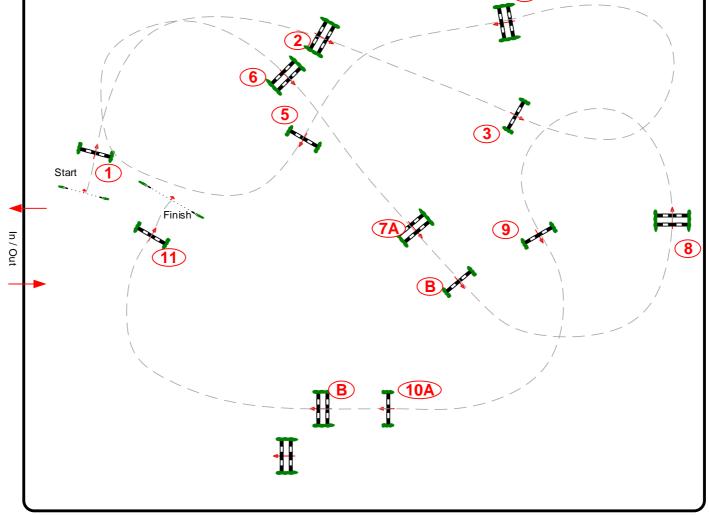

## Course Designer ALI MOHAJER

| Table: A<br>National RG:<br>FEI RG / Art. 238.2.2<br>Height: 1.30 m | Length:<br>Time allowed: | 0 m/min<br>460 m<br>79 sec<br>158 sec | Obstacles:<br>Efforts:<br>Penalty sec:<br>Closed combination: | 11<br>13 | 1st Jump-off: <mark>8,9</mark><br>Length:<br>Time allowed:<br>Time limit: | 10B,7A,7B,4,5<br>270 m<br>47 sec<br>94 sec | 2nd Jump-off:<br>Length:<br>Time allowed:<br>Time limit: | 0 m<br>0 sec<br>0 sec |
|---------------------------------------------------------------------|--------------------------|---------------------------------------|---------------------------------------------------------------|----------|---------------------------------------------------------------------------|--------------------------------------------|----------------------------------------------------------|-----------------------|
|                                                                     |                          |                                       |                                                               |          | 4                                                                         |                                            |                                                          |                       |