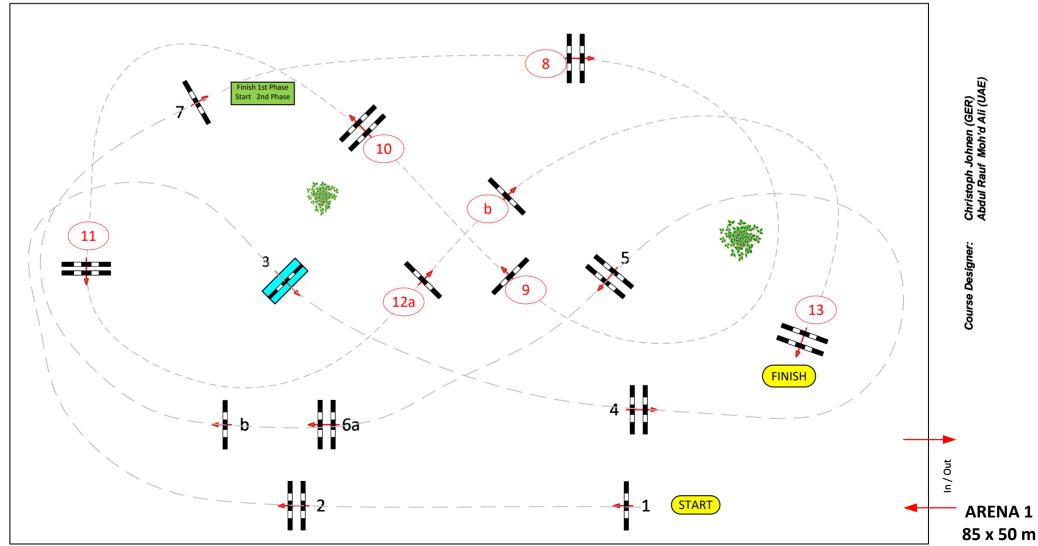

## National Show Abu Dhabi Equestrian Club 2021

| Class No.: 4                                                    | Division 1 | Competition in special two Phases |                                                      | Friday, 5th November 2021 |                                                            | Start: 19:00        |                                                          |                       |
|-----------------------------------------------------------------|------------|-----------------------------------|------------------------------------------------------|---------------------------|------------------------------------------------------------|---------------------|----------------------------------------------------------|-----------------------|
| Table: A National RG: FEI RG / Art. 274-2.5 Height: 1,35-1,40 m | Length:    | 0 m/min<br>0 m<br>0 sec<br>0 sec  | Obstacles: Efforts: Penalty sec: Closed combination: | 7<br>8                    | 2nd Phase: 9-13<br>Length:<br>Time allowed:<br>Time limit: | m<br>0 sec<br>0 sec | 2nd Jump-off:<br>Length:<br>Time allowed:<br>Time limit: | 0 m<br>0 sec<br>0 sec |