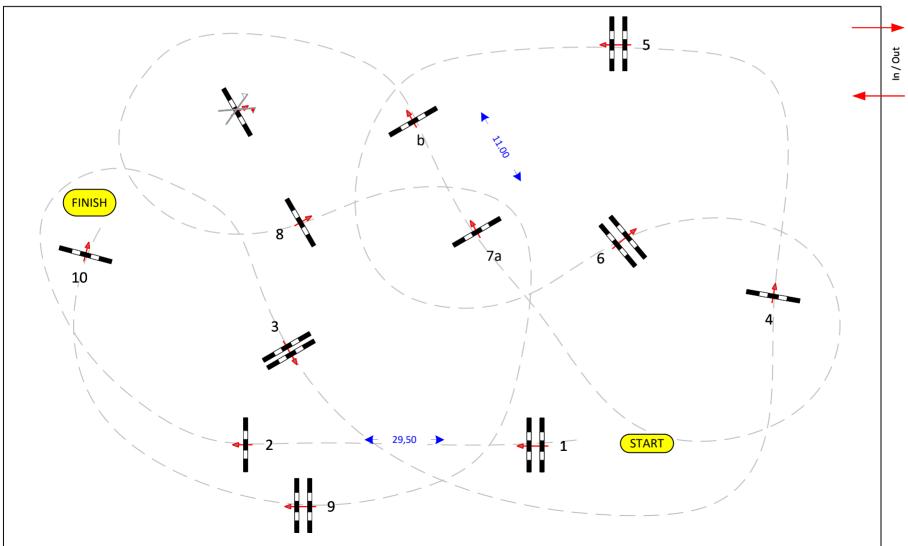

## National Show Abu Dhabi Equestrian Club 2021

| Class No.: 2          | ss No.: 2 Novice   |                  | Competition against the clock |               | Thursday, 11th November 2011 |               | Start: 17:00 |  |
|-----------------------|--------------------|------------------|-------------------------------|---------------|------------------------------|---------------|--------------|--|
| Table: A              | Speed: 350 m/r     | nin Obstacles:   | 10                            | 1st Jump-off: |                              | 2nd Jump-off: |              |  |
| National RG:          | Length: 485        | m Efforts:       | 11                            | Length:       | 0 m                          | Length:       | 0 m          |  |
| FEI RG / Art. 238.2.1 | Time allowed: 84 s | ec Penalty sec:  |                               | Time allowed: | 0 sec                        | Time allowed: | 0 sec        |  |
| Height: 1,05 m        | Time limit: 168 s  | ec Closed combin | ation:                        | Time limit:   | 0 sec                        | Time limit:   | 0 sec        |  |