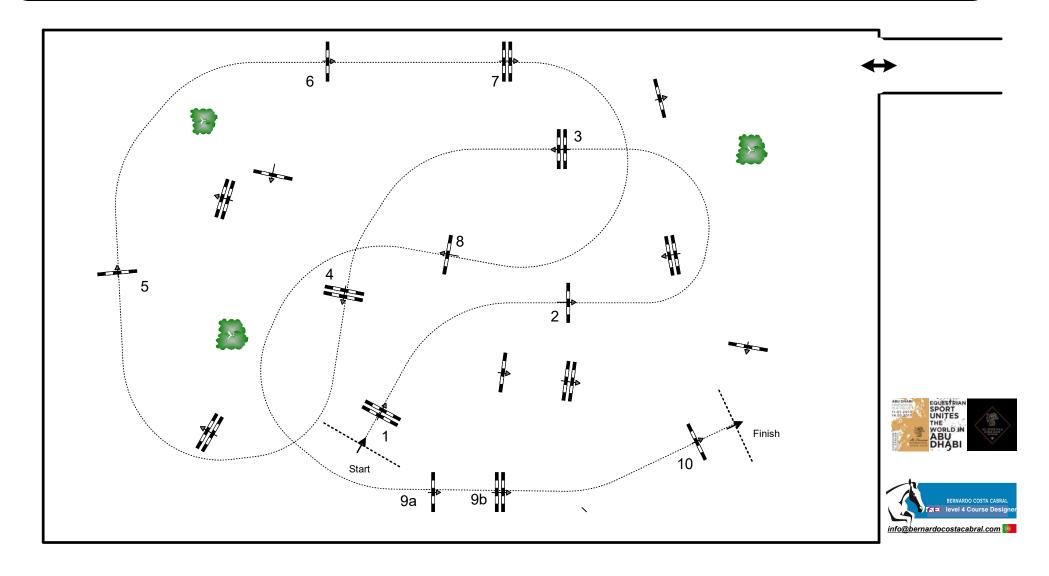

## Competition: 8 & 9 - CSI 6 year old & CSI 7 year old - against the clock

| / | Table: A                | Speed:        | 350 m/min | Obstacles:          | 10  | jump off: N/A |       | 2nd Jump-off: N/A | 2nd Jump-off: N/A |  |
|---|-------------------------|---------------|-----------|---------------------|-----|---------------|-------|-------------------|-------------------|--|
| 1 | National RG: N/A        | Length:       | 430 m     | Efforts:            | 11  | Length:       | 0 m   | Length:           | 0 m               |  |
|   | FEI RG / Art. 238.2.1   | Time allowed: | 74 sec    | Penalty sec:        | N/A | Time allowed: | 0 sec | Time allowed:     | 0 sec             |  |
| / | Height: 1,30 m - 1,35 m | Time limit:   | 148 sec   | Closed combination: | N/A | Time limit:   | 0 sec | Time limit:       | 0 sec             |  |