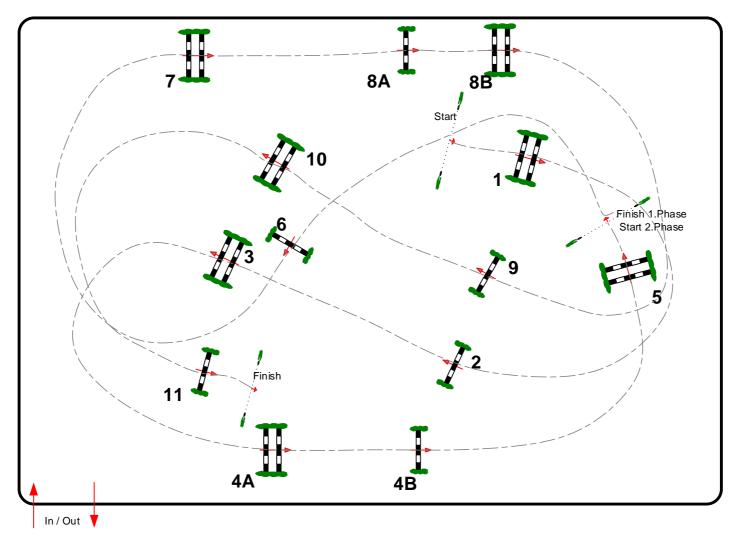

## Indoor Arena

| Class No.: 3 Open     |                  |          | Competition in two Phases (special) |   |                    | ay, July 2, 2021 | Start: 2:00 pm |       |
|-----------------------|------------------|----------|-------------------------------------|---|--------------------|------------------|----------------|-------|
| Table: A              | Speed: 350 m/min |          | Obstacles:                          | 5 | 2nd Phase: 6 to 11 |                  | 2nd Jump-off:  |       |
| National RG:          | Length:          | 180 m    | Efforts:                            | 6 | Length:            | 250 m            | Length:        | 0 m   |
| FEI RG / Art. 274.2.5 | Time allowed     | : 31 sec | Penalty sec:                        |   | Time allowed:      | 43 sec           | Time allowed:  | 0 sec |
| Height: 1.20 m        | Time limit:      | 62 sec   | Closed combination:                 |   | Time limit:        | 86 sec           | Time limit:    | 0 sec |

Course Designer Ali Mohajer